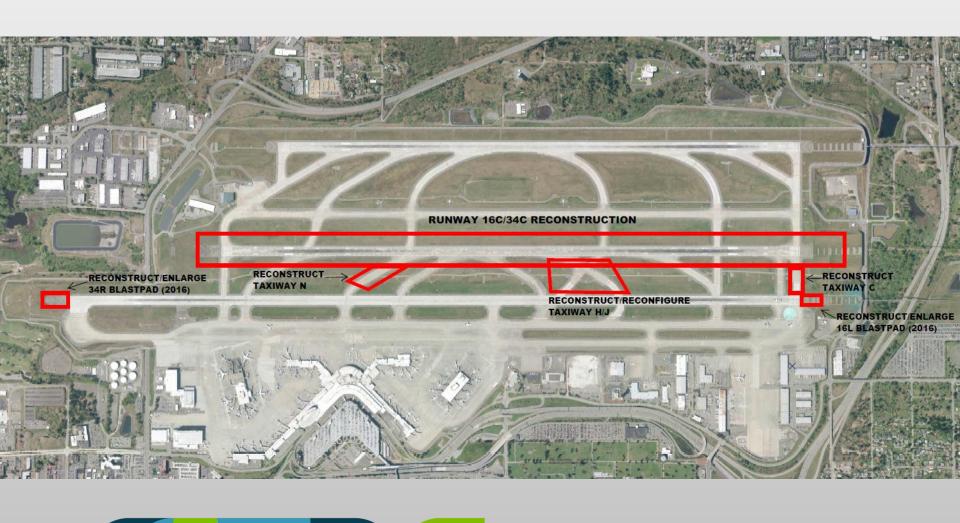

#### **Construction Overview**

### **Key Components**

- Replace 44-year old runway and two taxiways
- Reconfigure Taxiway H/J
- Reconstruct blast pads to standards for RW 16C/34C and RW 16L/34R
- Install automated FOD detection system
- Install LED lighting and signs
- Replace utilities
- Incorporate water quality enhancement