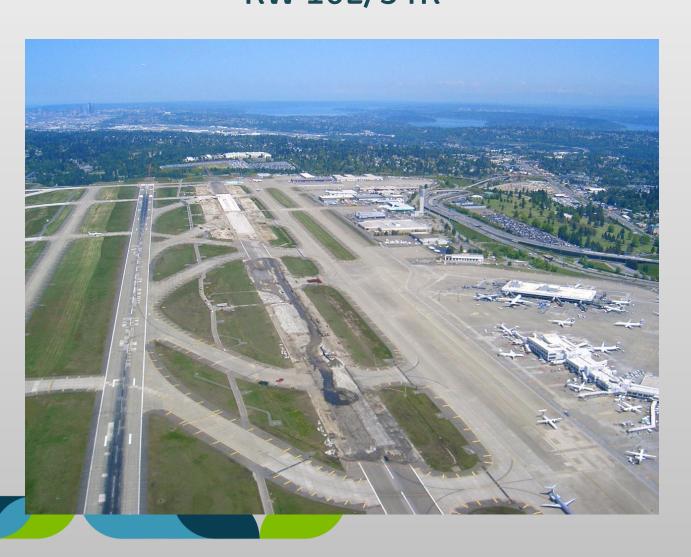

|     |     |                         |     |     |                         |     |     |                         |     |     |                         |     |     |                         |     |     |     |
| RW 16L/34R<br>Closure |                         |     |     |                         |     |     |                         |     |     |                         |     |     |                         |     |     |                         |     |     |     |
| Project<br>Completion |                         |     |     |                         |     |     |                         |     |     |                         |     |     |                         |     |     |                         |     | •   |     |

### Previous Reconstruction Project RW 16L/34R