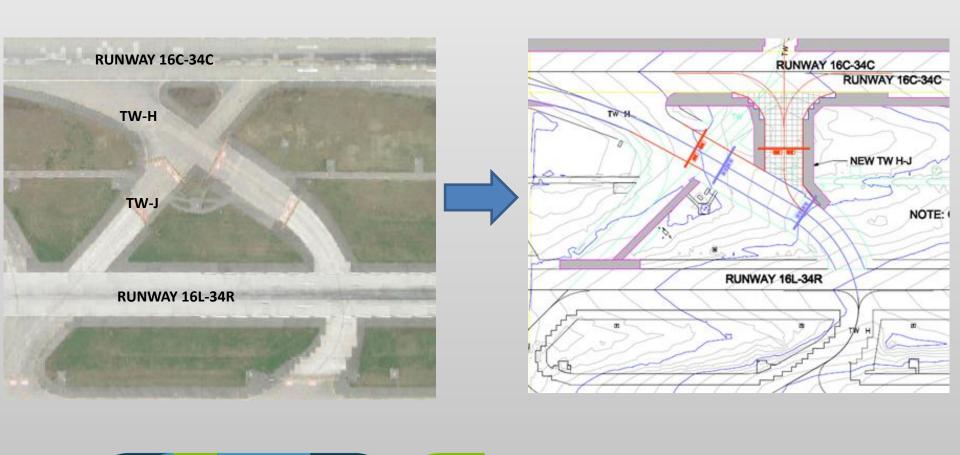

Item No.: Meeting Date: \_\_\_6d\_attach December 2, 2014

# Runway 16Center/34Center (RW 16C/34C) Reconstruction

Seattle-Tacoma International Airport



#### **Construction Overview**



### **Key Components**

- Replace 44-year old runway and two taxiways
- Reconfigure Taxiway H/J
- Reconstruct blast pads to standards for RW 16C/34C and RW 16L/34R
- Install automated FOD detection system
- Install LED lighting and signs
- Replace utilities
- Incorporate water quality enhancement

## Taxiway H and J Safety Improvement



### **Construction Schedule**

| Task Name             | 2 <sup>nd</sup> Quarter |     |     | 3 <sup>rd</sup> Quarter |     |     | 4 <sup>th</sup> Quarter |     |     | 1 <sup>st</sup> Quarter |     |     | 2 <sup>nd</sup> Quarter |     |     | 3 <sup>rd</sup> Quarter |     |     |     |
|-----------------------|-------------------------|-----|-----|-------------------------|-----|-----|-------------------------|-----|-----|-------------------------|-----|-----|-------------------------|-----|-----|-------------------------|-----|-----|-----|
|                       | 2015                    |     |     |                         |     |     |                         |     |     | 2016                    |     |     |                         |     |     |                         |     |